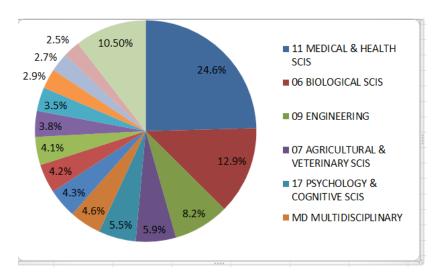

## FIGURE 19:2 NEW ZEALAND INCITES AUSTRALIAN L1

| SUBJECT                      | PERCENT | WORLD |
|------------------------------|---------|-------|
| 11 MEDICAL & HEALTH SCIENCES | 24.6%   |       |
| 06 BIOLOGICAL SCIENCES       | 12.9%   | 8.9%  |
| 09 ENGINEERING               | 8.2%    |       |
| 07 AGRICULTURAL &            |         | 2.8%  |
| VETERINARY                   | 5.9%    |       |
| 17 PSYCHOLOGY & COGNITIVE    | 5.5%    |       |
| MD MULTIDISCIPLINARY         | 4.6%    |       |
| 04 EARTH SCIENCES            | 4.3%    | 1.9%  |
| 03 CHEMICAL SCIS             | 4.2%    |       |
| 05 ENVIRONMENTAL SCIENCES    | 4.1%    | 1.4%  |
| 16 STUDIES IN HUMAN SOCIETY  | 3.8%    |       |
| 02 PHYSICAL SCIS             | 3.5%    |       |
| 01 MATHEMATICAL SCIS         | 2.9%    | 4.3%  |
| 08 INFORMATION & COMPUTING   | 2.7%    |       |
| 13 EDUCATION                 | 2.5%    |       |
| OTHER                        | 10.50%  |       |