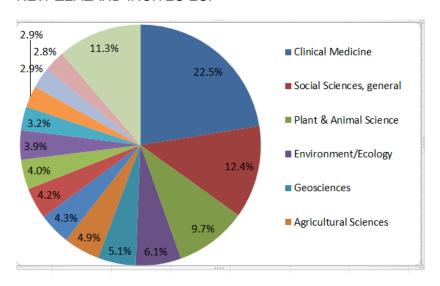

## **NEW ZEALAND INCITES ESI**

| SUBJECT Clinical Medicine Social Sciences, general Plant & Animal Science Environment/Ecology Geosciences Agricultural Sciences | PERCENT<br>22.5%<br>12.4%<br>9.7%<br>6.1%<br>5.1%<br>4.9% | WORLD 25,7% 7.0% 4.3% 2.5% 2.5% 2.3% |
|---------------------------------------------------------------------------------------------------------------------------------|-----------------------------------------------------------|--------------------------------------|
| Biology & Biochemistry                                                                                                          | 4.3%                                                      |                                      |
| Psychiatry/Psychology                                                                                                           | 4.2%                                                      |                                      |
| Chemistry                                                                                                                       | 4.0%                                                      |                                      |
| Engineering                                                                                                                     | 3.9%                                                      |                                      |
| Neuroscience & Behavior                                                                                                         | 3.2%                                                      |                                      |
| Physics                                                                                                                         | 2.9%                                                      |                                      |
| Economics & Business                                                                                                            | 2.9%                                                      |                                      |
| Pharmacology & Toxicology                                                                                                       | 2.8%                                                      |                                      |
| OTHER                                                                                                                           | 11.3%                                                     |                                      |